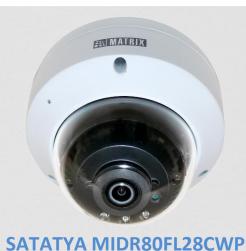

### 8MP IR Dome Camera with 2.8mm Lens with Audio

8MP IR Dome Camera with 2.8mm Lens with Audio

Matrix Professional Series Dome IP Cameras are built using superior components such as Sony STARVIS sensor and high MTF lens to offer unmatched image quality especially during the low light conditions. Powered by True WDR algorithm, these cameras offer consistent image quality even in highly varying light conditions. Built in intelligent analytics including Motion Detection, Intrusion Detection, Trip Wire, etc. ensure real-time security. Moreover, H.265 compression and Automatic Motion based Frame Rate Reduction save bandwidth and storage up to 50%.

## 8MP IR Dome Camera with 2.8mm Lens with Audio

| TECHNICAL SPECIFICATIONS IMAGE SENSOR |                                                                        |
|---------------------------------------|------------------------------------------------------------------------|
|                                       |                                                                        |
|                                       | 1/2.8" SONY - CMOS 8MP Active Pixel                                    |
| Sensor Type and Size                  | Progressive Scan, Back Illuminated Image sensor (STARVIS Series)       |
|                                       | LENS                                                                   |
|                                       | Color - 0.01 Lux @ F1.2 (AGC ON)                                       |
| Minimum Illumination                  | Monochrome - 0 Lux                                                     |
| Focal Length                          | 2.8mm                                                                  |
| Focus Range                           | 0.3m to infinity                                                       |
|                                       | HFOV – 106.9°                                                          |
|                                       | VFOV – 56.9°                                                           |
| Field of View (FOV)                   | DFOV – 127.9° M12                                                      |
| Lens Mount                            |                                                                        |
| Focus                                 | Fixed focus                                                            |
| Aperture (F#)                         | F 1.6                                                                  |
| Iris Type                             | Fixed                                                                  |
| IR Range                              | Up to 30m                                                              |
| IR Led Wavelength                     | 850nm                                                                  |
| IR Switching                          | Auto/ Manual                                                           |
|                                       | AUDIO INTERFACE                                                        |
| Audio IN                              | In-built Microphone                                                    |
| Audio OUT                             | 1                                                                      |
| Two-way Audio                         | Supported                                                              |
| Audio Compression                     | G.726 and G.711μ                                                       |
|                                       | HARDWARE SPECIFICATIONS                                                |
| SD Card                               | Up to 512GB                                                            |
| Camera Adjustment Angle               | Pan: 0° to 330°                                                        |
|                                       | Tilt: 0° to 75°                                                        |
|                                       | Rotate: 0° to 330°                                                     |
| No of Change Busfiles                 | IMAGE AND VIDEO                                                        |
| No of Stream Profiles                 | 4 Profile 1, 44 @20fre (U. 205 /U. 204)                                |
|                                       | Profile 1: 4K @30fps (H.265/H.264)  Profile 2: D1 @30fps (H.265/H.264) |
|                                       | Profile 3: 3MP @10fps (H.265/H.264/MJPEG)                              |
| Stream Profiles                       | Profile 4: 2MP @15fps (H.265/H.264/MJPEG)                              |
| Available Resolutions                 | 3840 x 2160, 3200 x 1800, 2592 x 1944, 2592 x 1520, 2048 x 1536,1920 x |
|                                       | 1080, 720p, D1, VGA,2CIF, CIF                                          |

### 8MP IR Dome Camera with 2.8mm Lens with Audio