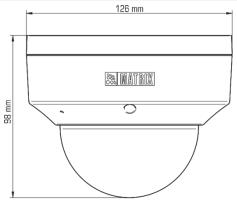

# **DIMENSIONS** (in mm)

### 8MP IR Dome Camera with 2.8mm Lens with Audio

| OPERATING PARAMETERS    |                                                             |
|-------------------------|-------------------------------------------------------------|
| Power Supply            | 12V (DC); 802.3af (PoE)                                     |
| Power Consumption       | Maximum 8W                                                  |
| Operating Humidity      | Less than 90% RH (non-condensing)                           |
| Operating Temperature   | -30°C to 60°C                                               |
| Storage Temperature     | -30°C to 60°C                                               |
|                         | PHYSICAL PARAMETERS                                         |
| Communication interface | 10Base-T/100BaseTX Ethernet (RJ-45)                         |
| Weight                  | 740 grams                                                   |
| Color                   | Infinity White                                              |
| Dimensions              | Ф126mm x 98mm                                               |
| Storage                 | NAS, SD Card                                                |
| Certifications          | BIS, CE, IP67, FCC Part-15 Subpart - B, ONVIF S G & T, IK10 |